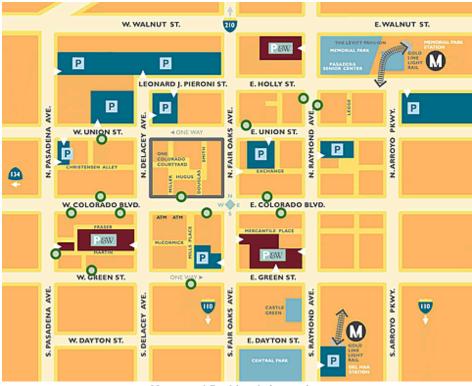

# PLANNING YOUR DAY IN OLD PASADENA

As you explore our web site and find places you would like to visit, simply click on "Add to my itinerary" and a personalized list will be created for your visit to Old Pasadena. Then print out your custom itinerary complete with a map to help you find the most convenient parking.